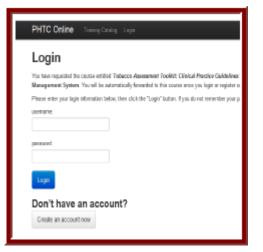

Log in or **Register** for the LMS. If you have an account but can't remember your username or password, click "**Password Retrieval**" in the menu on the left.

Once you are logged in, search the Course Catalog by Course Keyword Search using "PMG-".

Once you are on the PHTC website simply log-in or complete the one-time registration and you will be launched directly into the course you requested.

Whenever you return to this, or any other PHTC course the system will remember you and ask you to log-in using the Username and Password you selected during the PHTC registration. Once you log-in you will be launched directly into the course you requested.

At the completion of your courses, NYLearnsPH.com LMS Administrators will be made aware of your status and your course record will be updated within one week of completion.

Anytime you enroll in and launch a new PHTC course from <u>www.NYLearnsPH.com</u> you will be recognized and will only need to enter your PHTC password to access a course.