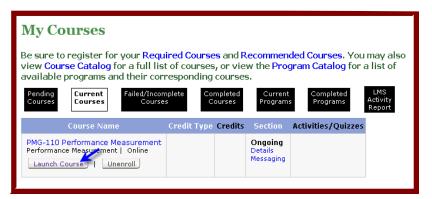

All courses will be displayed by category.

Select a course name link for more information and to go to the enrollment page.

Click the Enroll button.

The course is now accessible through "**My Courses**".

"**My Courses**" is organized into tabs.

From here you can launch courses that you enroll in.

The first time you launch out to the

PHTC system it will recognize that you are coming from <u>www.NYLearnsPH.com.</u>