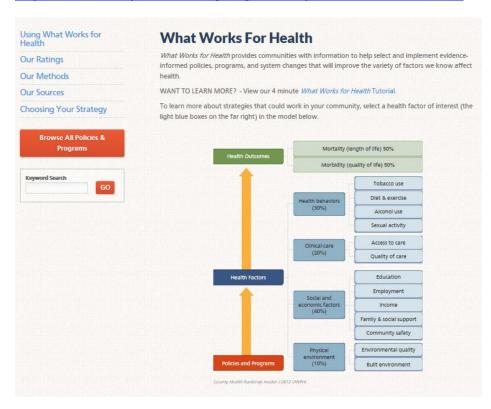

#### C. What Works for Health

# http://www.countyhealthrankings.org/roadmaps/what-works-for-health