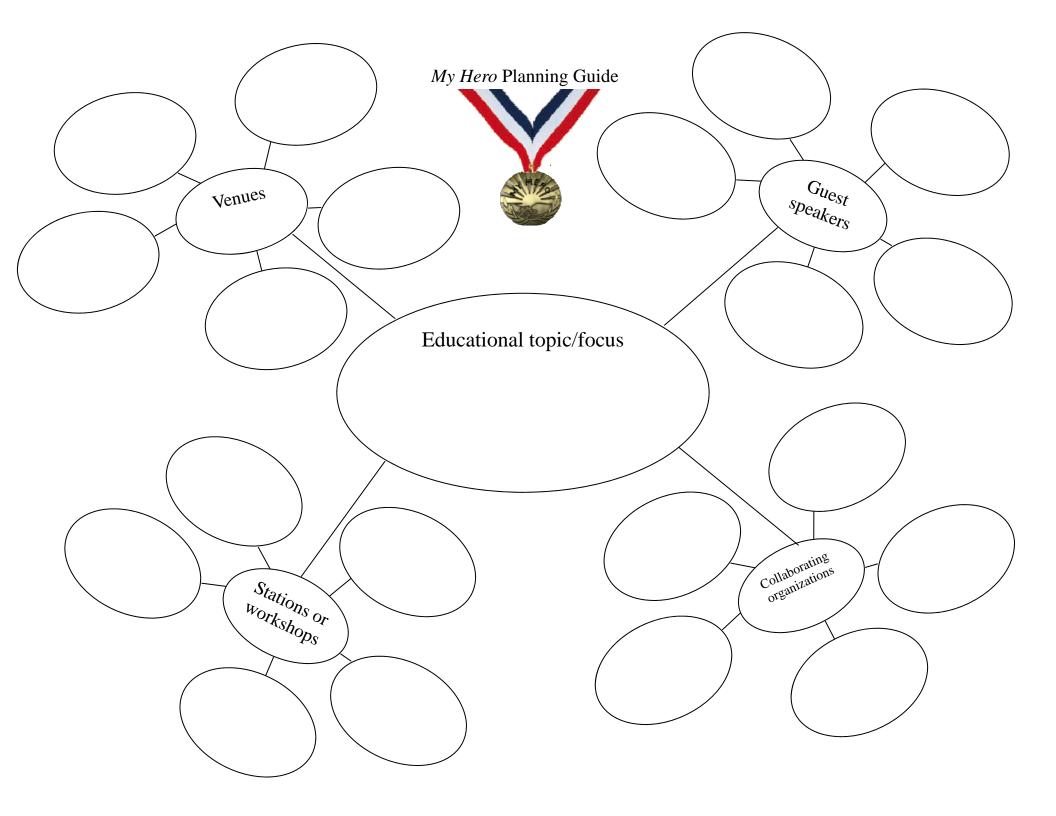

## **My Hero GANTT Chart and Timeline**

| Weeks before/after event             | 10 |   |   |   |   | - | , | 2 | 2 |   | Б.    | 4              |
|--------------------------------------|----|---|---|---|---|---|---|---|---|---|-------|----------------|
| Task                                 | 10 | 9 | 8 | 7 | 6 | 5 | 4 | 3 | 2 | 1 | Event | weeks<br>after |
| Identify educational topic/<br>focus |    |   |   |   |   |   |   |   |   |   |       |                |
| Contact collaborating organizations  |    |   |   |   |   |   |   |   |   |   |       |                |
| Reserve a venue                      |    |   |   |   |   |   |   |   |   |   |       |                |
| Plan presentation/stations           |    |   |   |   |   |   |   |   |   |   |       |                |
| Recruit Guest Speakers               |    |   |   |   |   |   |   |   |   |   |       |                |
| Order medals                         |    |   |   |   |   |   |   |   |   |   |       |                |
| Create/Duplicate materials           |    |   |   |   |   |   |   |   |   |   |       |                |
| Children write letters               |    |   |   |   |   |   |   |   |   |   |       |                |
| Distribute letters/award folders     |    |   |   |   |   |   |   |   |   |   |       |                |
| Collect contact information          |    |   |   |   |   |   |   |   |   |   |       |                |
| Translate letters (if needed)        |    |   |   |   |   |   |   |   |   |   |       |                |
| Contact all heroes/families          |    |   |   |   |   |   |   |   |   |   |       |                |
| Send out reminder flier              |    |   |   |   |   |   |   |   |   |   |       |                |
| Make reminder phone calls            |    |   |   |   |   |   |   |   |   |   |       |                |
| Buy materials                        |    |   |   |   |   |   |   |   |   |   |       |                |
| Pack/prepare for event               |    |   |   |   |   |   |   |   |   |   |       |                |
| Copy any additional hand-<br>outs    |    |   |   |   |   |   |   |   |   |   |       |                |
| Set up for event                     |    |   |   |   |   |   |   |   |   |   |       |                |
| Hold event                           |    |   |   |   |   |   |   |   |   |   |       |                |
| Follow up with Heroes                |    |   |   |   |   |   |   |   |   |   |       |                |

| 8-10                    | ) weeks before the event:           |  |  |  |
|-------------------------|-------------------------------------|--|--|--|
|                         | Identify educational topic/focus    |  |  |  |
|                         | Contact collaborating organizations |  |  |  |
|                         | Reserve a venue                     |  |  |  |
|                         | Plan presentation/stations          |  |  |  |
|                         | Recruit guest speakers              |  |  |  |
|                         | Order medals                        |  |  |  |
|                         | Create/duplicate materials          |  |  |  |
| 5-7                     | weeks before event:                 |  |  |  |
|                         | Children write letters              |  |  |  |
|                         | Distribute letters/award folders    |  |  |  |
|                         | Collect contact information         |  |  |  |
|                         | Translate letters (if needed)       |  |  |  |
| 3-4 weeks before event: |                                     |  |  |  |
|                         | Contact all heroes/families         |  |  |  |
| 2 w                     | eeks before event                   |  |  |  |
|                         | Send out reminder flier             |  |  |  |
| 1 w                     | eek before event:                   |  |  |  |
|                         | Make reminder phone calls           |  |  |  |
|                         | Buy materials                       |  |  |  |
|                         | Pack/prepare for event              |  |  |  |
|                         | Copy any additional handouts        |  |  |  |
|                         | of event:                           |  |  |  |
|                         | Set up for event                    |  |  |  |
|                         | Hold event                          |  |  |  |
|                         | eeks after event:                   |  |  |  |
|                         | Follow up with Heroes               |  |  |  |
|                         |                                     |  |  |  |